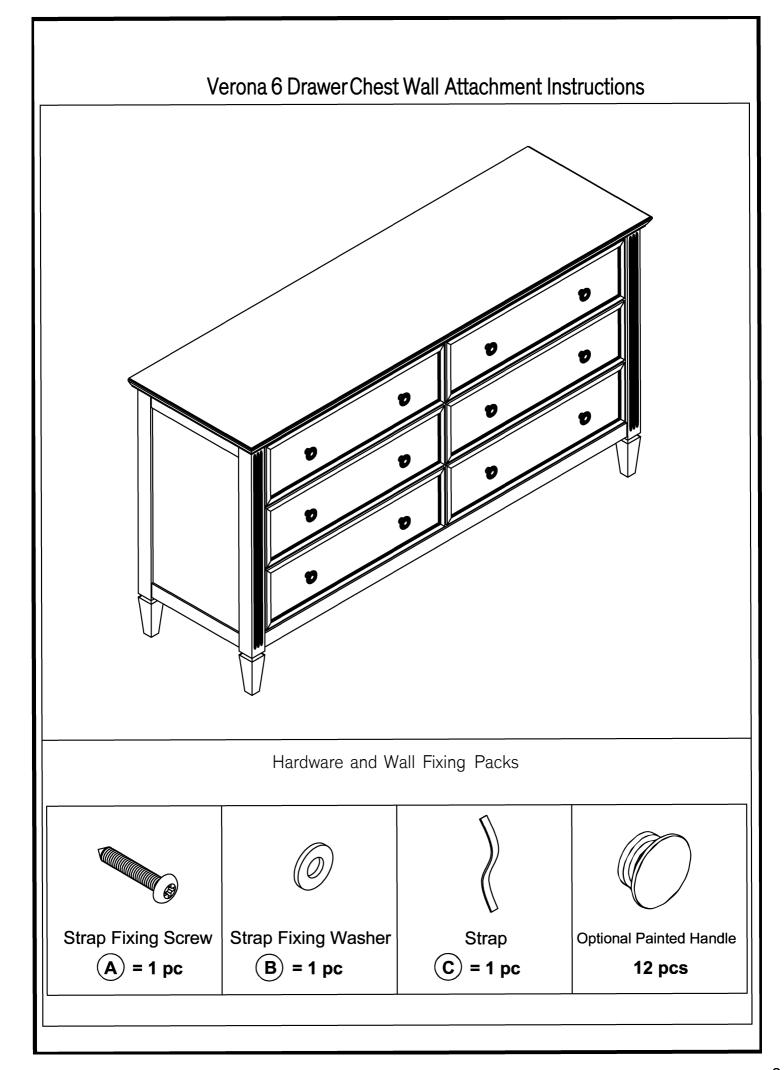

construction of this furniture as well as plastic foil packaging, these should be kept away from young children whilst assembling.

This product requires a minimum of 2 people to assemble.

### **Product Safety**

All assembly fastenings should always be tightened properly and care should be taken to ensure that no fittings are loose.

Periodically check and ensure that all components are in their proper position, free from damage, and that all connectors are tight.

#### Product Care

To clean, slightly moisten cloth with water and wipe surfaces. A damp cloth holds dust and prevents damage. repeat with a dry, soft, lint-free cloth.

Do not use abrasives or cleaning products which may contain ammonia or solvents

## **Tools Required:**

Please use a Phillips Screwdriver (not included)